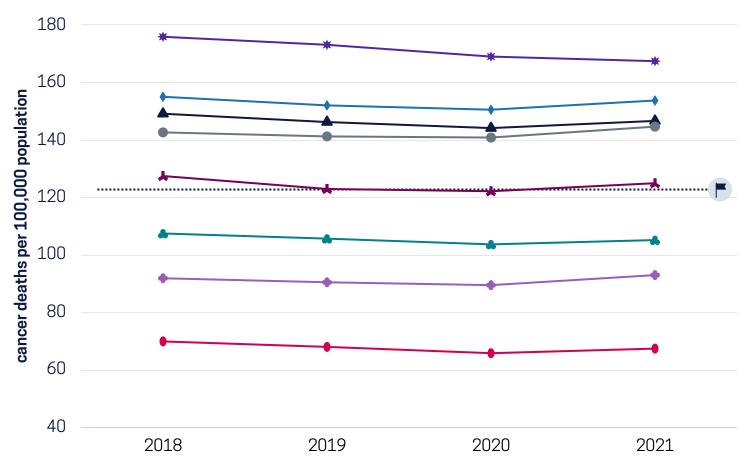

## Overall cancer deaths by Race/Ethnicity, 2018-2021 -

- Asian only, not Hispanic or Latino
- Native Hawaiian or Other Pacific Islander only, not Hispanic or Latino
- \*\* Black or African American only, not Hispanic or Latino 
  White only, not Hispanic or Latino
- 2 or more races, not Hispanic or Latino Target: **122.7**