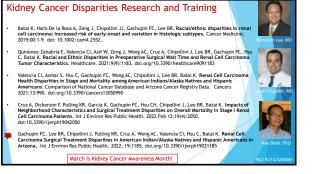

## References

- Jim, M. A., Arias, E., Seneca, D. S., Hoopes, M. J., Jim, C. C., Johnson, N. J., & Wiggins, C. L. (2014). Racial misclassification of American Indians and Alaska Natives by Indian Health Service contract health service delivery area. American journal of public health, 104(S3), 5295-5302.
- Carmack AG, Schade TL, Sallison I, Provost EM, Kelly JJ, Cancer in Alaska Native People: 1969 – 2013, The 45 Year Report, Anchorage, AK: Alaska Native Tumor Registry, Alaska Native Epidemiology Center, Alaska Native Tribal Health Consortium 2015.
- Batai K, Gachupin FC, Estrada AL, Garcia DO, Gomez J, Kittles RA. (2018) Patterns of Cancer Related Health Disparities in Arizona. Cancer Health Disparities 2:e1-e20. doi:10.9777/chd.2018.10019.
- Gachupin FC, Lee BR, Chipollini J, Pulling KR, Cruz A, Wong AC, Valencia CI, Hsu C, Batai K. Renal Cell Carcinoma Surgical Treatment Disparities in American Indian/Alaska Natives and Hispanic Americans in Arizona. Int J Environ Res Public Health. 2022; 19:1185. doi.org/10.3390/ijerph19031185