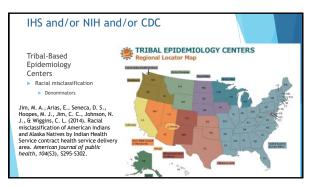

## References

- Jim, M. A., Arias, E., Seneca, D. S., Hoopes, M. J., Jim, C. C., Johnson, N. J., & Wiggins, C. L. (2014). Racial misclassification of American Indians and Alaska Natives by Indian Health Service contract health service delivery area. American journal of public health, 104(S3), 5295-5302.
- Carmack AG, Schade TL, Sallison I, Provost EM, Kelly JJ, Cancer in Alaska Native People: 1969 – 2013, The 45 Year Report, Anchorage, AK: Alaska Native Tumor Registry, Alaska Native Epidemiology Center, Alaska Native Tribal Health Consortium 2015.
- Batai K, Gachupin FC, Estrada AL, Garcia DO, Gomez J, Kittles RA. (2018) Patterns of Cancer Related Health Disparities in Arizona. Cancer Health Disparities 2:e1-e20. doi:10.9777/chd.2018.10019.
- Gachupin FC, Lee BR, Chipollini J, Pulling KR, Cruz A, Wong AC, Valencia CI, Hsu C, Batai K. Renal Cell Carcinoma Surgical Treatment Disparities in American Indian/Alaska Natives and Hispanic Americans in Arizona. Int J Environ Res Public Health. 2022; 19:1185. doi.org/10.3390/ijerph19031185