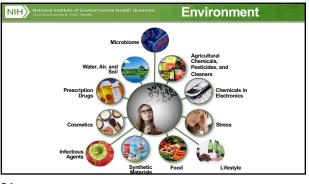

### What is Cancer?

Cancer - A collection of diseases that arise when processes that control normal growth control, division, and life span go awry; Happens mainly due to mutations

Mutations – Changes in genetic material of normal cells; Sometimes mutations are inherited (10%) but most mutations are acquired over time due to exposure to carcinogens

Carcinogens – chemicals or physical substances that can cause cancer (tobacco smoke, UV light)

35

Ves should try our best to increase our exposure to carcinogens?

38

Please visit the following YouTube video for this portion of the presentation: