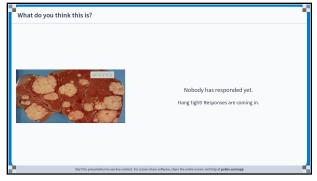

### What is Cancer?

Cancer - A collection of diseases that arise when processes that control normal growth control, division, and life span go awry; Happens mainly due to mutations

Mutations – Changes in genetic material of normal cells; Sometimes mutations are inherited (10%) but most mutations are acquired over time due to exposure to carcinogens

Carcinogens – chemicals or physical substances that can cause cancer (tobacco smoke, UV light)

35

Ves should try our best to increase our exposure to carcinogens?

38

Please visit the following YouTube video for this portion of the presentation: