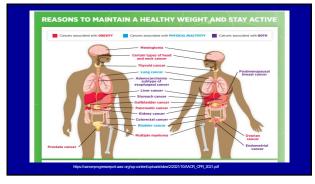

### What is Cancer?

Cancer - A collection of diseases that arise when processes that control normal growth control, division, and life span go awry; Happens mainly due to mutations

Mutations – Changes in genetic material of normal cells; Sometimes mutations are inherited (10%) but most mutations are acquired over time due to exposure to carcinogens

Carcinogens – chemicals or physical substances that can cause cancer (tobacco smoke, UV light)

35

Ves should try our best to increase our exposure to carcinogens?

38

Please visit the following YouTube video for this portion of the presentation: