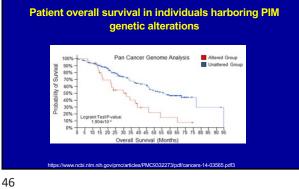

#### Pancreatic cancer is not only lethal, but a health disparity

- The incidence of pancreatic cancer is **50-90%** higher in African-Americans than in any other ethnic group in the U.S.
- African-Americans have the poorest prognosis of any ethnic group in the U.S.
- African-Americans are less likely to receive surgery than any other ethnic group in the U.S.