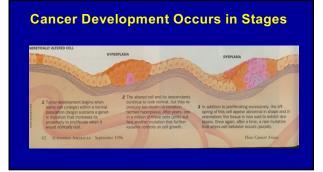

### What is Cancer?

Cancer - A collection of diseases that arise when processes that control normal growth control, division, and life span go awry; Happens mainly due to mutations

Mutations – Changes in genetic material of normal cells; Sometimes mutations are inherited (10%) but most mutations are acquired over time due to exposure to carcinogens