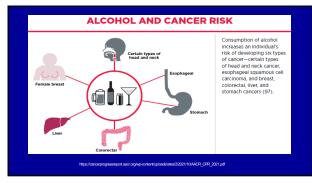

### What is Cancer?

Cancer - A collection of diseases that arise when processes that control normal growth control, division, and life span go awry; Happens mainly due to mutations

Mutations – Changes in genetic material of normal cells; Sometimes mutations are inherited (10%) but most mutations are acquired over time due to exposure to carcinogens

Carcinogens – chemicals or physical substances that can cause cancer (tobacco smoke, UV light)

35

Ves should try our best to increase our exposure to carcinogens?

38

Please visit the following YouTube video for this portion of the presentation: