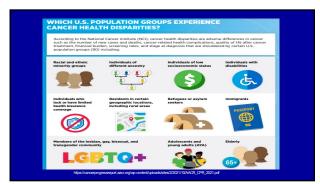

#### What is the Definition of a Cancer Health Disparity?

The National Cancer Institute (NCI) defines "cancer health disparities" as adverse differences in cancer incidence (new cases), cancer prevalence (all existing cases), cancer death (mortality), cancer survivorship, and burden of cancer or related health conditions that exist among specific population groups in the United States.

# What is the Definition of Health Equity?

The Human and Health Services Office of Minority Health states that "Health equity is attainment of the highest level of health for all *people*. Achieving health equity *requires valuing everyone equally* with focused and ongoing societal efforts to address avoidable inequalities, historical and contemporary injustices, and the elimination of health and healthcare disparities".