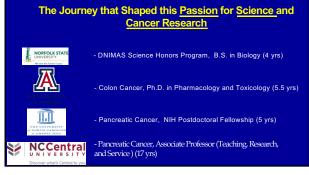

#### **Professional Highlights**

5. Dr. Baines is a proud graduate of an HBCU - Norfolk State University - Behold, the Green and Gold!!

8

## **Professional Highlights**

- 5. Dr. Baines is a proud graduate of an HBCU Norfolk State University - Behold, the Green and Gold!!
- 4. He has a PhD from the U of AZ in Pharmacology and Toxicology

#### **Professional Highlights**

- 5. Dr. Baines is a proud graduate of an HBCU Norfolk State University - Behold, the Green and Gold!!
- 4. He has a PhD from the U of AZ in Pharmacology and Toxicology
- 3. He is a proud NCCU Eagle Faculty! EAGLE PRIDE AMPLIFIED!

#### **Professional Highlights**

- 5. Dr. Baines is a proud graduate of an HBCU Norfolk State University Behold, the Green and Gold!!
- 4. He has a PhD from the U of AZ in Pharmacology and Toxicology
- **3.** He is a proud NCCU Eagle Faculty! EAGLE PRIDE AMPLIFIED!
- 2. The Eagle is no common, ordinary barnyard fowl"! Again, "The Eagle is no common, ordinary barnyard fowl

### **Careers in Cancer Research:**

University Professor (Teach and Conduct Research)

**Cancer Biology** 

Cancer Pharmacology –

study normal cell machinery and cellular processes, interested in developing novel drugs to treat cancer cells