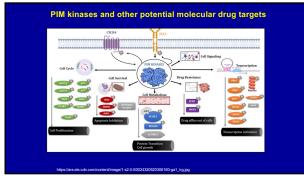

#### Pancreatic cancer is not only lethal, but a health disparity

- The incidence of pancreatic cancer is **50-90%** higher in African-Americans than in any other ethnic group in the U.S.
- African-Americans have the poorest prognosis of any ethnic group in the U.S.
- African-Americans are less likely to receive surgery than any other ethnic group in the U.S.