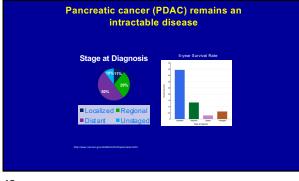

#### Pancreatic cancer is not only lethal, but a health disparity

- The incidence of pancreatic cancer is **50-90%** higher in African-Americans than in any other ethnic group in the U.S.
- African-Americans have the poorest prognosis of any ethnic group in the U.S.
- African-Americans are less likely to receive surgery than any other ethnic group in the U.S.