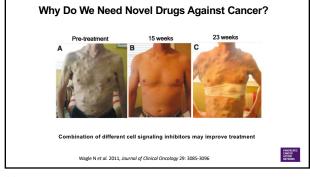

### **Careers in Cancer Research:**

University Professor (Teach and Conduct Research)

**Cancer Biology** 

Cancer Pharmacology –

study normal cell machinery and cellular processes, interested in developing novel drugs to treat cancer cells