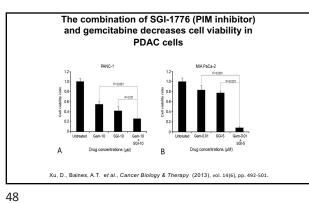

#### Pancreatic cancer is not only lethal, but a health disparity

- The incidence of pancreatic cancer is **50-90%** higher in African-Americans than in any other ethnic group in the U.S.
- African-Americans have the poorest prognosis of any ethnic group in the U.S.
- African-Americans are less likely to receive surgery than any other ethnic group in the U.S.