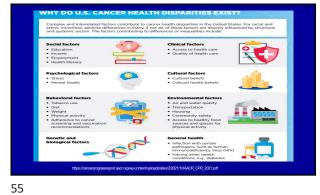

#### What is the Definition of a Cancer Health Disparity?

The National Cancer Institute (NCI) defines "cancer health disparities" as adverse differences in cancer incidence (new cases), cancer prevalence (all existing cases), cancer death (mortality), cancer survivorship, and burden of cancer or related health conditions that exist among specific population groups in the United States.

# What is the Definition of Health Equity?

The Human and Health Services Office of Minority Health states that "Health equity is attainment of the highest level of health for all *people*. Achieving health equity *requires valuing everyone equally* with focused and ongoing societal efforts to address avoidable inequalities, historical and contemporary injustices, and the elimination of health and healthcare disparities".