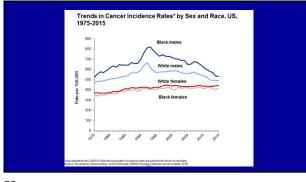

#### What is the Definition of a Cancer Health Disparity?

The National Cancer Institute (NCI) defines "cancer health disparities" as adverse differences in cancer incidence (new cases), cancer prevalence (all existing cases), cancer death (mortality), cancer survivorship, and burden of cancer or related health conditions that exist among specific population groups in the United States.