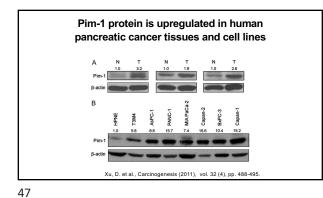

#### Pancreatic cancer is not only lethal, but a health disparity

- The incidence of pancreatic cancer is **50-90%** higher in African-Americans than in any other ethnic group in the U.S.
- African-Americans have the poorest prognosis of any ethnic group in the U.S.
- African-Americans are less likely to receive surgery than any other ethnic group in the U.S.