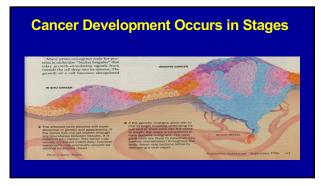

### What is Cancer?

Cancer - A collection of diseases that arise when processes that control normal growth control, division, and life span go awry; Happens mainly due to mutations

Mutations – Changes in genetic material of normal cells; Sometimes mutations are inherited (10%) but most mutations are acquired over time due to exposure to carcinogens