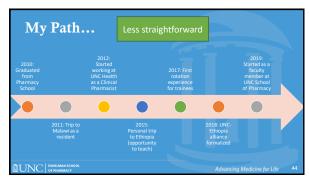

Di. Bernyam Mutureh in an assistant professor at UDIC Exhetmas School of Pharmacy, this angient gessarch endeatows include: 1 Develop strategies to improve medication adherence in clinical practice; 20 optimize tolerability and safety of chemotherapy of the convergence of the control of the control of the control of the control practice; 20 optimizes tolerability and safety and effects and international and entertainties; the characteristic of the control of the UDIC Debugh Allance and services as an proceptor for one of the

PharmD., BCOP, CPI

11

**Professional Highlights** 

| Pro | fessional | Highlights |
|-----|-----------|------------|

3. Dr. Benyam Muluneh is an assistant professor at UNC Eshelman School of Pharmacy.

13

## **Professional Highlights**

- 3. Dr. Benyam Muluneh is an assistant professor at UNC Eshelman School of Pharmacy.
- 2. He teaches in the PharmD curriculum and has a passion for international health.

# **Professional Highlights**

- 3. Dr. Benyam Muluneh is an assistant professor at UNC Eshelman School of Pharmacy.
- **2.** He teaches in the PharmD curriculum and has a passion for international health.
- He is the co-director of the UNC-Ethiopia Alliance and serves as a preceptor for one of the Global Pharmacy Scholar (GPS) experiences in Ethiopia.