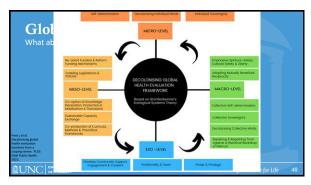

|                              |



# Evaluating Knowledge Change Before and After Continuing Cancer Education in Malawian Nurses

- Goal: Assess the impact of virtual education programs on nursing knowledge of various oncology topics
- Design: Pre-Post Test Design
- Topics:
- Cancer Screening
- Survivorship
- Radiation Therapy
   Complementary and Alternative Therapy Use in Oncology
- Results: Positive knowledge change in all areas

Hotchkiss, J., Buls, A., Zimba, C., Bingo, S., Chinkhata, M., Song, L., & Bryant, A.L. (2023). Evaluating the Knowledge Change before and after Continuing Cancer Education in Malawian Nurses. Journal of Cancer Education, 1-5. doi: 10.1007/s13187-023-02310-y

35







38







41







44







47













53





Recordings

Visit the Video Library to view any missed webinars!



exploringcancer.org/recordings

55



**Series Survey** 

Please keep a look out for a series survey next week to help us prepare for 2024!

56



## Thank you for participating!

You may now return to the UNCLCN Learning Portal to complete a course evaluation and claim your certificate.

For any technical issues or questions, contact us at Email: unclcn@unc.edu Call: (919) 445-1000