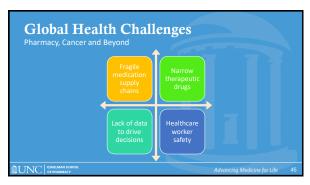

|                              |



# Evaluating Knowledge Change Before and After Continuing Cancer Education in Malawian Nurses

- Goal: Assess the impact of virtual education programs on nursing knowledge of various oncology topics
- Design: Pre-Post Test Design
- Topics:
- Cancer Screening
- Survivorship
- Radiation Therapy
   Complementary and Alternative Therapy Use in Oncology
- Results: Positive knowledge change in all areas

Hotchkiss, J., Buls, A., Zimba, C., Bingo, S., Chinkhata, M., Song, L., & Bryant, A.L. (2023). Evaluating the Knowledge Change before and after Continuing Cancer Education in Malawian Nurses. Journal of Cancer Education, 1-5. doi: 10.1007/s13187-023-02310-y

35







38







41







44







47













53





Recordings

Visit the Video Library to view any missed webinars!



exploringcancer.org/recordings

55



**Series Survey** 

Please keep a look out for a series survey next week to help us prepare for 2024!

56



## Thank you for participating!

You may now return to the UNCLCN Learning Portal to complete a course evaluation and claim your certificate.

For any technical issues or questions, contact us at Email: unclcn@unc.edu Call: (919) 445-1000