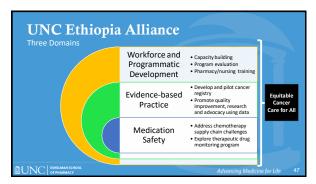

# **Professional Highlights**

- 3. Dr. Benyam Muluneh is an assistant professor at UNC Eshelman School of Pharmacy.
- **2.** He teaches in the PharmD curriculum and has a passion for international health.
- He is the co-director of the UNC-Ethiopia Alliance and serves as a preceptor for one of the Global Pharmacy Scholar (GPS) experiences in Ethiopia.