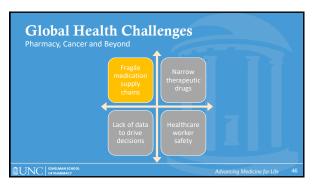

|                              |



# Evaluating Knowledge Change Before and After Continuing Cancer Education in Malawian Nurses

- Goal: Assess the impact of virtual education programs on nursing knowledge of various oncology topics
- Design: Pre-Post Test Design
- Topics:
- Cancer Screening
- Survivorship
- Radiation Therapy
   Complementary and Alternative Therapy Use in Oncology
- Results: Positive knowledge change in all areas

Hotchkiss, J., Buls, A., Zimba, C., Bingo, S., Chinkhata, M., Song, L., & Bryant, A.L. (2023). Evaluating the Knowledge Change before and after Continuing Cancer Education in Malawian Nurses. Journal of Cancer Education, 1-5. doi: 10.1007/s13187-023-02310-y

35







38







41







44







47













53





Recordings

Visit the Video Library to view any missed webinars!



exploringcancer.org/recordings

55



**Series Survey** 

Please keep a look out for a series survey next week to help us prepare for 2024!

56



## Thank you for participating!

You may now return to the UNCLCN Learning Portal to complete a course evaluation and claim your certificate.

For any technical issues or questions, contact us at Email: unclcn@unc.edu Call: (919) 445-1000