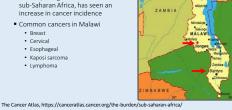

# Cancer in Malawi ■ Public health problem Malawi, along with other countries in sub-Saharan Africa, has seen an increase in cancer incidence Common cancers in Malawi

- Breast
- Cervical
- Esophageal
- Kaposi sarcoma
   Lymphoma