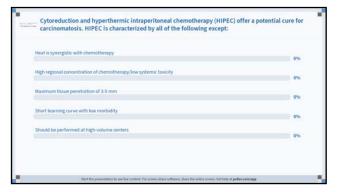

### Hyperthermic IntraPeritoneal Chemotherapy • IP Chemotherapy - High regional concentration/Low systemic • 10-20 fold increase - "plasma-peritoneal" barrier • Tissue Penetration - Maximum penetration 3-5 mm<sup>1</sup> • Hyperthermia (40-42C) - Synergistic with intraperitoneal chemotherapy