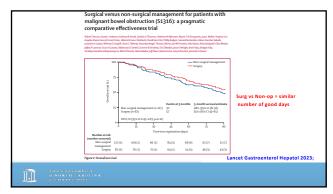

### SWOG S1316

- Prospective Comparative Effectiveness Trial for Malignant Bowel Obstruction
  - PI-Robert Krouse, MD
- Inclusion
  - $-\,$  MBO 2' intra-abdominal cancer
  - ECOG 1-2/Surgical candidate
  - Admitted to the hospital
- End Point: "Good Days"-alive & out of the hospital

of NORTH CAROLI

86

89