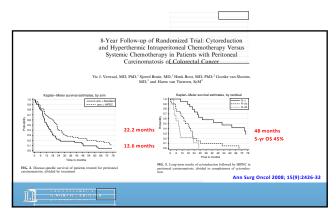

### **Natural History**

- Pseudomyxoma Peritonei Syndrome¹
  - Ascites
  - Malnutrition
  - Malignant obstruction
- Poor prognosis<sup>2,3</sup>
  - OS ~5 months untreated

- OS ~5 months unureacco
- ~5-15 months with palliative therapy
1-Eur J Surg Oncol 2006;32(6):644-7
2-World J Gastroenterol 2012;18:5489-94
3-Ann Oncol 2011;22:2250-6