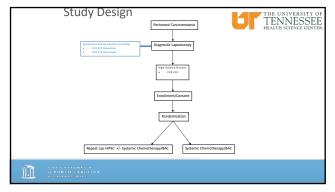

### SWOG S1316

- Prospective Comparative Effectiveness Trial for Malignant Bowel Obstruction
  - PI-Robert Krouse, MD
- Inclusion
  - $-\,$  MBO 2' intra-abdominal cancer
  - ECOG 1-2/Surgical candidate
  - Admitted to the hospital
- End Point: "Good Days"-alive & out of the hospital