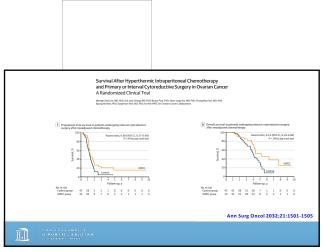

  Metha, SS, et al. "Cytoreductive Surgery and Peritonectomy Procedures," Indian J Surg Oncol 2016; 7(2):139-151. https://
- Quénet, F, et al. "Cytoreductive surgery plus hyperthermic intraperitoneal chemotherapy versus cytoreductive surgery alone for colorectal peritoneal metastases (PRODIGE 7): a multicentre, randomised, open-label, phase 3 trial," Lancet Oncol 2021: 22: 256-66. https://oubmed.ncbl.elm.nih.ecv/33476595/
- Racof, M, et al. "Safety and Efficacy of Osaliplatin Pressurized Intraperitoneal Aerosolised Chemotherapy (PIPAC) in Colorectal and Appendiceal Cancer with Peritoneal Metastases: Results of a Multicenter Phase I Trial in the USA," Ann Surg Oncol 2023; 30(12): 7814-7824. Published online 2023 Jul 27. doi: 10.1245/s10434.023-13941-14-14-14-14-14-14