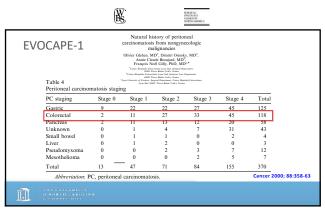

## EVOCAPE 1 - CRC (N=118) Mean age 62.3 years Synchronous carcinomatosis (58%) Ascites (~30%) Bowel Obstruction (19.5%) Surgery - 75 Rxn of Primary - 26 Bypass - 24 Biopsy only Adjuvant Chemo (39%) Median OS 5.2 months