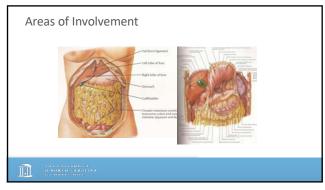

### Peritoneal Surface Malignancies

- Appendix
  - Psuedomyxoma peritonei (Jelly Belly)
     2-4 cases/million/year
- Colorectal Cancer
  - $-\ 3^{\rm rd}$  most common malignancy in the world
  - 1.4 million diagnosed 2012<sup>1</sup>
  - Peritoneum
    - 2<sup>nd</sup> most common site of recurrence<sup>2</sup> • 25% of all recurrences
- Other: Ovary/Mesothelioma/Gastric/DSRCT