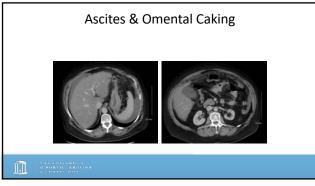

### Case Study

- RLQ pain 9/2017
   Colonoscopy 9/25/17-R sided colon cancer
   Poorty differentiated adenocarcinoma
   Signet ring cells
   MSI stable
   Actives
- Paracentesis x 2

   Cytology-positive for adeno

   CEA >400

- FOLFOX x 6 cycles
   CT-Peritoneum only, No Liver/Lung Metastasis

83