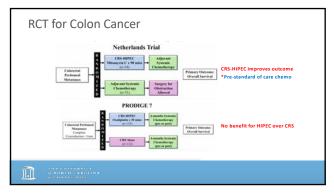

### **Natural History**

- Pseudomyxoma Peritonei Syndrome¹
  - Ascites
  - Malnutrition
  - Malignant obstruction
- Poor prognosis<sup>2,3</sup>
  - OS ~5 months untreated

- OS ~5 months unureacco
- ~5-15 months with palliative therapy
1-Eur J Surg Oncol 2006;32(6):644-7
2-World J Gastroenterol 2012;18:5489-94
3-Ann Oncol 2011;22:2250-6

  Metha, SS, et al. "Cytoreductive Surgery and Peritonectomy Procedures," Indian J Surg Oncol 2016; 7(2):139-151. https://
- Quénet, F, et al. "Cytoreductive surgery plus hyperthermic intraperitoneal chemotherapy versus cytoreductive surgery alone for colorectal peritoneal metastases (PRODIGE 7): a multicentre, randomised, open-label, phase 3 trial," Lancet Oncol 2021: 22: 256-66. https://oubmed.ncbl.elm.nih.ecv/33476595/
- Racof, M, et al. "Safety and Efficacy of Osaliplatin Pressurized Intraperitoneal Aerosolised Chemotherapy (PIPAC) in Colorectal and Appendiceal Cancer with Peritoneal Metastases: Results of a Multicenter Phase I Trial in the USA," Ann Surg Oncol 2023; 30(12): 7814-7824. Published online 2023 Jul 27. doi: 10.1245/s10434.023-13941-14-14-14-14-14-14