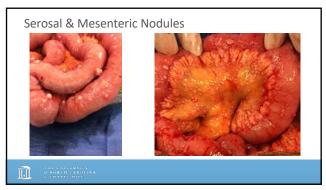

### Peritoneal Carcinomatosis

- Risk Factors
  - Local advanced tumors (T4)
  - Histology (mucinous, signet ring)
  - Perforated tumors
  - Nodal stage
  - $\ \, \text{Incomplete resection}$

26

### Peritoneal Surface Malignancies

- Appendix
  - Psuedomyxoma peritonei (Jelly Belly)
     2-4 cases/million/year
- Colorectal Cancer
  - $-\ 3^{\rm rd}$  most common malignancy in the world
  - 1.4 million diagnosed 2012<sup>1</sup>
  - Peritoneum
    - 2<sup>nd</sup> most common site of recurrence<sup>2</sup> • 25% of all recurrences
- Other: Ovary/Mesothelioma/Gastric/DSRCT