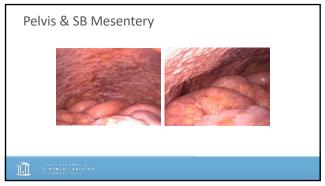

### Peritoneal Carcinomatosis

- Risk Factors
  - Local advanced tumors (T4)
  - Histology (mucinous, signet ring)
  - Perforated tumors
  - Nodal stage
  - $\ \, \text{Incomplete resection}$

26