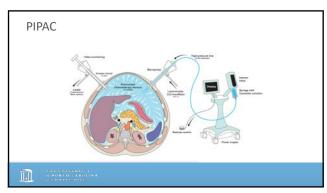

III WAR

92

95

Ann Surg Oncol 2023

Safety and Efficacy of Oxaliplatin Pressurized Intraperitonea Aerosolized Chemotherapy (PIPAC) in Colorectal and Appendicael Cancer with Peritoneal Metastases: Results of a Multicenter Phase I Trial in the USA

- Phase 1 trial, City of Hope
- 12 patients
- 3 cycles
- 90 mg/m2 Oxali with 5-FU/LV
- 12 mo OS
- · Safe, feasible and efficacious

98