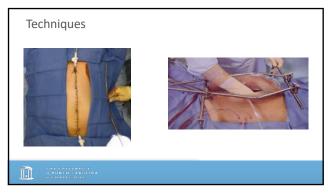

## Cytoreductive Surgery Laparotomy (xiphoid-pubis) Areas at highest risk of incomplete resection addressed first Resection of involved disease sites Peritonectomy HIPEC after Cytoreduction Anastamoses/Diversion

### Open Evacuate Ascites/Adhesiolysis Calculate PCI Score & CCR score Pelvis & pelvic peritoneum (Rectum +/- uterus) Diaphragm(s) Omentectomy Colectomy Small bowel & mesentery

44

47

50

53