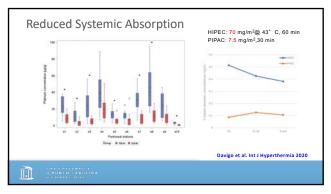

- Chua, TC, et al. "Early- and long-term outcome data of patients with pseudomyxoma peritonel from appendiceal origin treated by a strategy of cytoreductive surgery and hyperthermic intraperitoneal chemotherapy," J Clin Oncol 2012;30(20):2449-56. https://podymed.ncbi.nlm.nih.gov/22614976/.
- Davigo, A, et al. "PIPAC versus HIPEC: cisplatin spatial distribution and diffusion in a swine model," Int J Hyperthermia 2020;37(1):144-150. doi: 10.1080/02656738.2019.1704891. https://inchemed.nchs.pim.nln.com/2003/300/\_
- Efferink, MAG, et al. "Metachronous metastasses from colorectal cancer: a population-based study in North-East Netherlands," Int J Colorectal Dis 2015;30-205-12. https://pubmed.ncbi.nlm.nlh.acv/25533801/