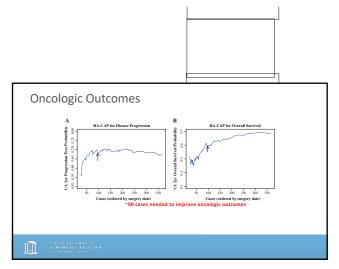

65

Institutional Learning Curve of Cytoreductive Surgery and Hyperthermic Intrapertioneal Chemoperfusion for Pertioneal Malignancies

Particle M. Polanes, 100, 1 Vig. Russ, 1974, 3 perion M. Ross, 18.1, Lekshoil Rossellagon, 100, 1 Junes Papend, 100, 1 Street Allers, 100, 1 Street, 1 Street, 100, 1 Street, 1 Street, 100, 1 Street, 1 Stre