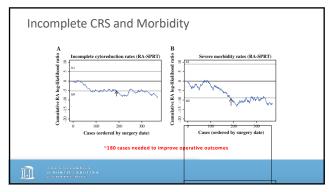

65

Institutional Learning Curve of Cytoreductive Surgery and Hyperthermic Intrapertioneal Chemoperfusion for Pertioneal Malignancies

Particle M. Polanes, 100, 1 Vig. Russ, 1974, 3 perion M. Ross, 18.1, Lekshoil Rossellagon, 100, 1 Junes Papend, 100, 1 Street Allers, 100, 1 Street, 1 Street, 100, 1 Street, 1 Street, 100, 1 Street, 1 Stre

68

| The Chicago Consensus on Peri<br>Standa                                  | ĕ                          |  |
|--------------------------------------------------------------------------|----------------------------|--|
| Chicago Consensus                                                        | Working Group              |  |
| <b>TABLE 1.</b> Recommended Ci<br>Individuals Undergoing Cyt<br>Training |                            |  |
| Type of Procedure                                                        | Recommended Case No.       |  |
| Overall cytoreductive surgery cases                                      | 20                         |  |
| Diaphragmatic peritonectomy                                              | 5                          |  |
| Pelvic peritonectomy<br>Intraperitoneal chemotherapy                     | 5<br>5                     |  |
| initrapentoneal chemotherapy                                             | <u> </u>                   |  |
|                                                                          | Cancer 2020; 126:2516-2524 |  |
| OTHER ENTYMBERT  OF NORTH CARGETS  OF CHAPTER (1911)                     |                            |  |