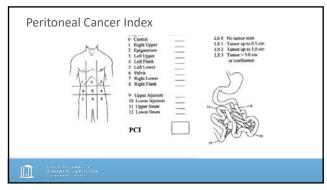

## Cytoreduction/HIPEC Cytoreduction Aggressive surgical debulking of all visible dz HIPEC Chemical destruction of microscopic dz Regional therapy Higher dose than plasma Limited systemic absorption PCI/CCR Score1 Improved survival