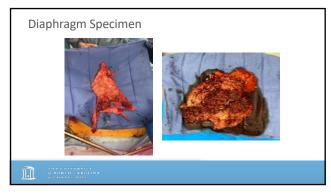

## Cytoreductive Surgery Laparotomy (xiphoid-pubis) Areas at highest risk of incomplete resection addressed first Resection of involved disease sites Peritonectomy HIPEC after Cytoreduction Anastamoses/Diversion