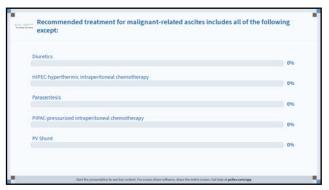

### **Malignant Ascites**

- Pathogenesis
  - Lymphatic obstruction
  - Increased capillary permeability
- Diuretics
- Repeated paracentesis
- Peritoneovenous shunts
- Laparoscopic HIPEC

80