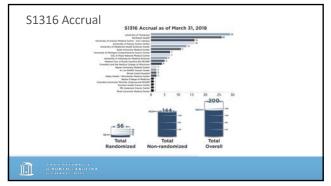

### SWOG S1316

- Prospective Comparative Effectiveness Trial for Malignant Bowel Obstruction
  - PI-Robert Krouse, MD
- Inclusion
  - $-\,$  MBO 2' intra-abdominal cancer
  - ECOG 1-2/Surgical candidate
  - Admitted to the hospital
- End Point: "Good Days"-alive & out of the hospital