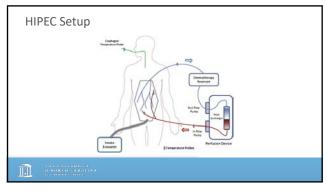

### Hyperthermic IntraPeritoneal Chemotherapy • IP Chemotherapy - High regional concentration/Low systemic • 10-20 fold increase - "plasma-peritoneal" barrier • Tissue Penetration - Maximum penetration 3-5 mm<sup>1</sup> • Hyperthermia (40-42C) - Synergistic with intraperitoneal chemotherapy