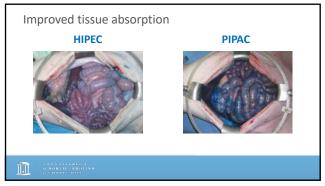

III WAR

92

95

Ann Surg Oncol 2023

Safety and Efficacy of Oxaliplatin Pressurized Intraperitonea Aerosolized Chemotherapy (PIPAC) in Colorectal and Appendicael Cancer with Peritoneal Metastases: Results of a Multicenter Phase I Trial in the USA

- Phase 1 trial, City of Hope
- 12 patients
- 3 cycles
- 90 mg/m2 Oxali with 5-FU/LV
- 12 mo OS
- · Safe, feasible and efficacious

98